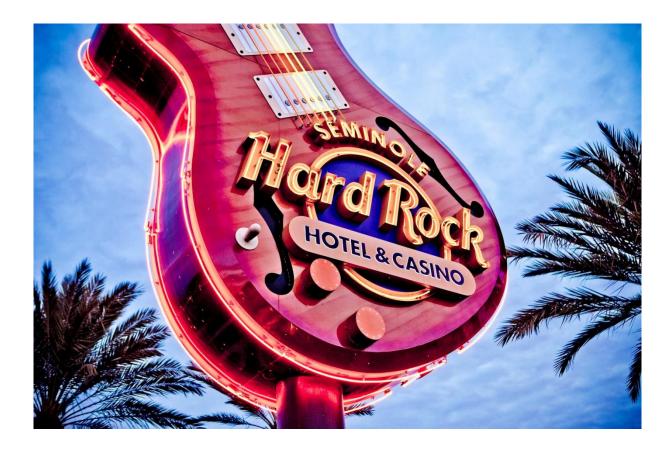

Upon arrival, visitors will see a 50-foot-tall signature Hard Rock guitar modeled after one played by Paul McCartney. A multilevel fountain highlights another pair of oversized, artistic guitars perched in front of the hotel's porte cochère main entrance, which leads into the modern hotel lobby. The lobby is adorned with extra-large, framed photos of rock music legends such as the Grateful Dead's Jerry Garcia, The Doors' Jim Morrison, The Who's Pete Townshend and others.