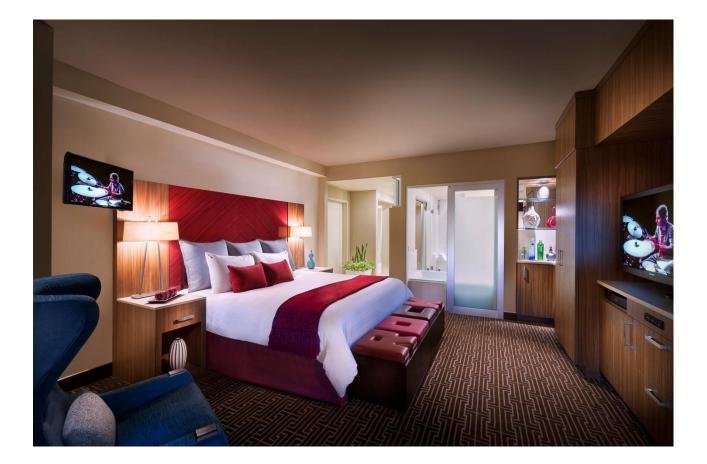

# King Deluxe

- 400 sq. ft.
- 1- 42' Flat screen HD T.V.
- Media Hub
- Plush carpet in bedroom area.
- High end upgraded furniture
- 3-seater couch w/ moveable table.
- Wing back fabric chair
- Bathroom w/Tile floors
- Double vanity/ his and hers
- Privacy toilet area.
- Bathtub w/shower.
- Wi-Fi
- 1-King size bed w/ pillow top mattress
- Sleep Like a Rock linen—Egyptian Cotton
- Soft down filled comforters w/ duvet covers.
- 3-Soft plush filled pillows/ 3-oversized décor pillows for each bed.

- Adjustable bedside lighting.
- Bedside Cordless phone.
- IPod docking station alarm clock.
- 2 Nightstands w/ drawer and shelf.
- 4 drawer Dresser w/ media hub
- Mini bar
- Black out Drapes w/ separate sheers
- Complimentary use of our SHR Robes and sweetgrass collection of body products
- Keruig coffee maker w/ complimentary coffee and tea.
- Nightly turndown service
- In room safe