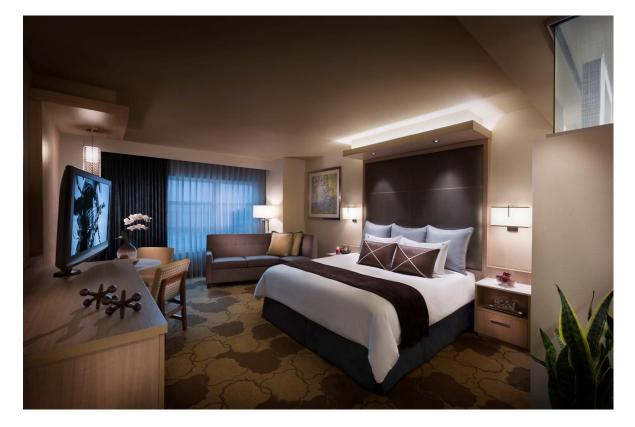

#### **Guestrooms and Suites**

The 12-story hotel tower houses 240 contemporary guestrooms and upgraded suites including the Apollo and Filmore suites where guests can receive the ultra, rock star experience.

# King Deluxe

- 400 sq. ft.
- 1- 42' Flat screen HD T.V.
- Media Hub
- Plush carpet in bedroom area.
- High end upgraded furniture
- 3-seater couch w/ moveable table.
- Wing back fabric chair
- Bathroom w/Tile floors
- Double vanity/ his and hers
- Privacy toilet area.
- Bathtub w/shower.
- Wi-Fi
- 1-King size bed w/ pillow top mattress
- Sleep Like a Rock linen—Egyptian Cotton
- Soft down filled comforters w/ duvet covers.
- 3-Soft plush filled pillows/ 3-oversized décor pillows for each bed.