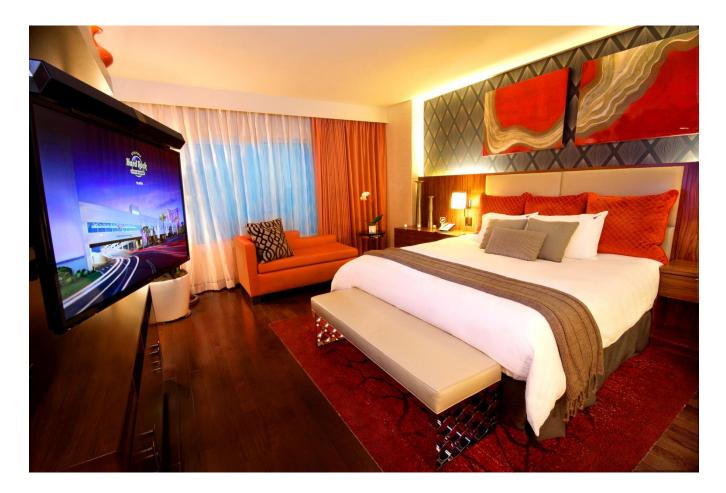

#### **Guestrooms and Suites**

The 12-story hotel tower houses 240 contemporary guestrooms and upgraded suites including the Apollo and Filmore suites where guests can receive the ultra, rock star experience.

# Luxury King

- 500 sq. ft.
- 1- 42' Flat screen HD T.V.
- Media Hub
- Radio/CD player
- Plush carpet in bedroom area.
- High end upgraded furniture
- Wrap around couch w/ coffee table
- Dinette marble top table w/ 2 chairs.
- Bathroom w/Tile floors
- Double vanity/ his and hers
- Privacy toilet area.
- Walk in shower w/ seat area.
- Jacuzzi tub.
- Wi-Fi
- 1-King size bed w/ pillow top mattress
- Sleep Like a Rock linen—Egyptian Cotton
- Soft down filled comforter w/ duvet cover.
- 3-Soft plush filled pillows/ 3-oversized décor pillows for each bed.

# SPA King

- 500 sq. ft.
- 1- 42' Flat screen HD T.V.
- 1-22'swivel flat screen T.V.
- Media Hub
- Bose sound system
- Plush carpet in bedroom area.
- High end upgraded furniture
- 3-seater couch w/ moveable table.
- Wing back fabric chair
- Bathroom w/Tile floors
- Double vanity/ his and hers
- Privacy toilet area.
- Walk in shower w/ seat area.
- Jacuzzi tub.
- Wi-Fi
- 1-King size bed w/ pillow top mattress
- Sleep Like a Rock linen—Egyptian Cotton