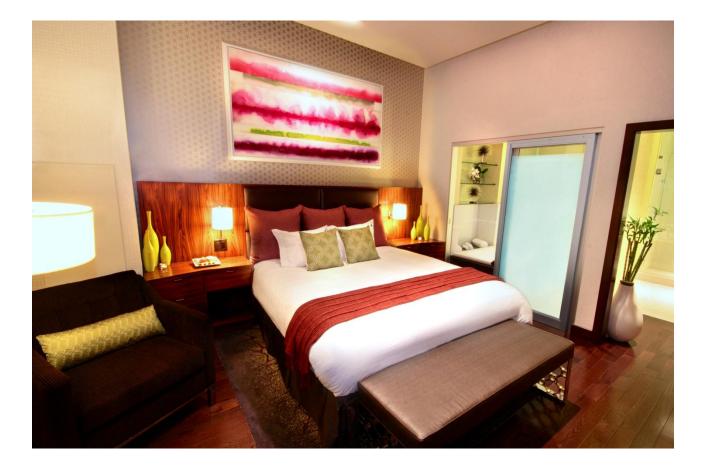

#### **Guestrooms and Suites**

The 12-story hotel tower houses 240 contemporary guestrooms and upgraded suites including the Apollo and Filmore suites where guests can receive the ultra, rock star experience.

# King Deluxe

- 400 sq. ft.
- 1- 42' Flat screen HD T.V.
- Media Hub
- Plush carpet in bedroom area.
- High end upgraded furniture
- 3-seater couch w/ moveable table.
- Wing back fabric chair
- Bathroom w/Tile floors
- Double vanity/ his and hers
- Privacy toilet area.
- Bathtub w/shower.
- Wi-Fi
- 1-King size bed w/ pillow top mattress
- Sleep Like a Rock linen—Egyptian Cotton
- Soft down filled comforters w/ duvet covers.
- 3-Soft plush filled pillows/ 3-oversized décor pillows for each bed.

# Queen Deluxe

- 400 sq. ft.
- 1-42' Flat screen HD T.V.
- Media Hub
- Plush carpet in bedroom area.
- High end upgraded furniture
- Dinette table w/ 2 oversized chairs.
- Double vanity/ his and hers
- Bathroom w/Tile floors
- Privacy toilet area w/ bathtub/ shower area.
- Wi-Fi
- 2-Queen size beds w/ pillow top mattress
- Sleep Like a Rock linen—Egyptian Cotton
- Soft down filled comforters w/ duvet covers.