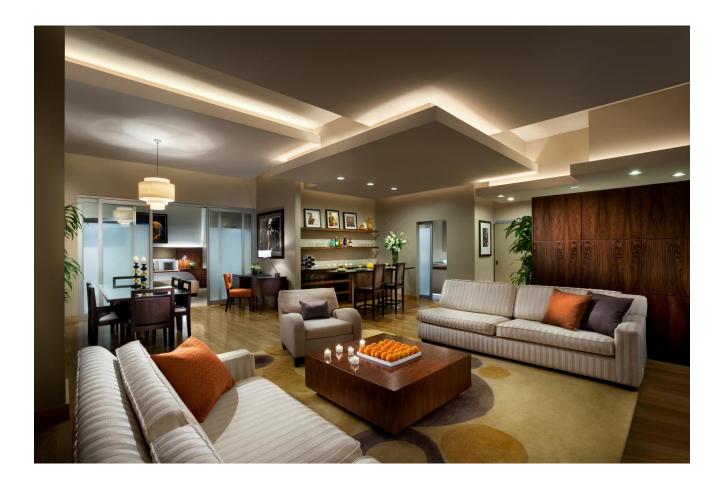

# Apollo Suite

- 1350 sq. ft.
- 2 Flat screen HD TV's with Sound bars
  - Living Room—60 inches
    - Bedroom-42 Inches
- Walnut Wood Floor throughout
- Dining room area that sits 6
- Wrap around couch
- Oversized bathroom with separate shower & Jacuzzi bathtub
- Double vanity/ his and hers
- Bidet
- Oversized walk in closet
- Wet bar featuring full size refrigerator , bar that seats three and a sink

- Wi-Fi
- King size bed
- Vanity area
- Powder room
- Electronically motorized Drapes/sheers with remote
- Sleep Like a Rock linen—Egyptian Cotton
- Complimentary use of our SHR Robes and sweetgrass collection of body products
- Slippers
- Floor to ceiling windows
- High end upgraded furniture
- Granite countertops throughout