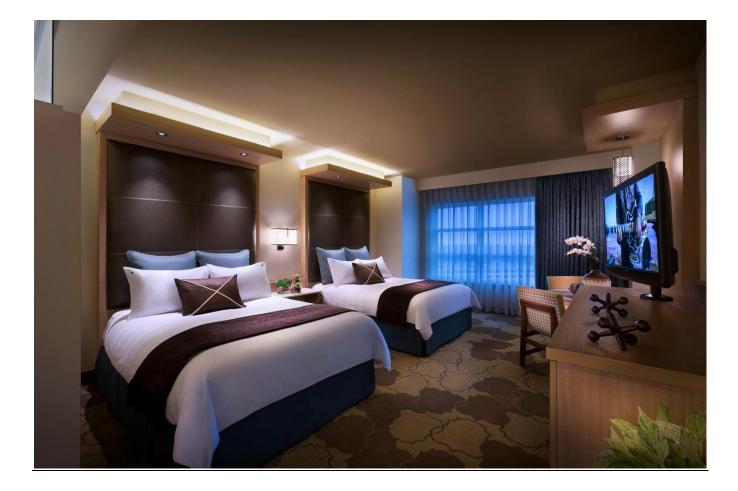

#### **Guestrooms and Suites**

The 12-story hotel tower houses 240 contemporary guestrooms and upgraded suites including the Apollo and Filmore suites where guests can receive the ultra, rock star experience.

# Queen Deluxe

- 400 sq. ft.
- 1-42' Flat screen HD T.V.
- Media Hub
- Plush carpet in bedroom area.
- High end upgraded furniture
- Dinette table w/ 2 oversized chairs.
- Double vanity/ his and hers
- Bathroom w/Tile floors
- Privacy toilet area w/ bathtub/ shower area.
- Wi-Fi
- 2-Queen size beds w/ pillow top mattress
- Sleep Like a Rock linen—Egyptian Cotton
- Soft down filled comforters w/ duvet covers.