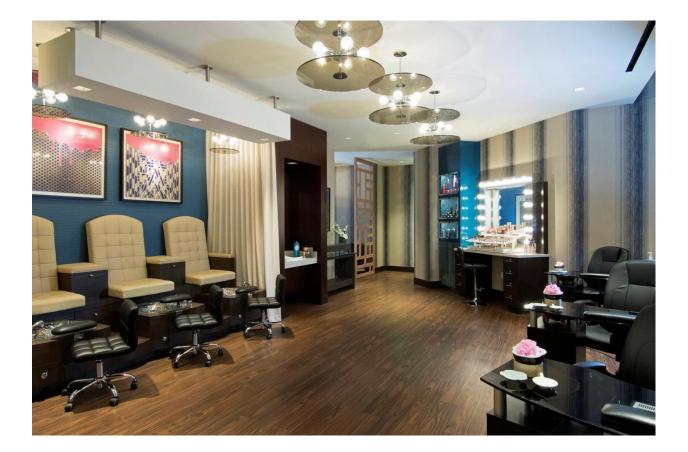

#### Services & Rates

- Covers 5,782 square feet
- Renovation by Cleo Design, with headquarters in Las Vegas
- Scope of project included renovation of existing areas, plus the addition of a new salon, fitness area, added treatment rooms and an expanded reception area
- Contemporary detailing that was emphasized to appeal to all Hard Rock guests
- Retail fixtures were built with a wood finish and mosaic tile was used to create a unique, high-styled experience
- Offers Hard Rock's recently introduced "Rhythm & Motion," the world's first fully immersive music-centric spa menu utilizing amplified vibrations, pressures and patterns as the foundation of its treatments.
- Many of the services are named after prominent rock songs like "Forever Young" (facial); "If I Could Turn Back Time" (facial add-on); "Solid As a Rock" (massage); "Walk This Way" (pedicure); and "Pour Some Sugar On Me" (body treatment)
- Amenities will include food and drinks to include international cold lunch selections and domestic cold lunch selections