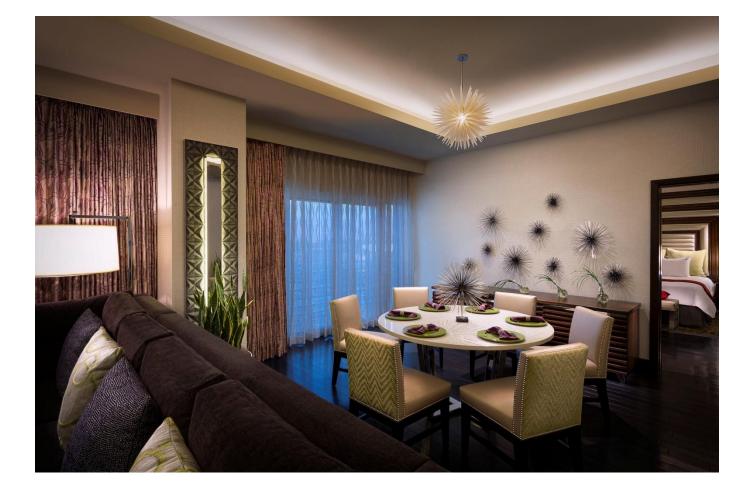

# **Fillmore Suite**

- 900 sq. ft.
- 2 Flat screen HD TV's with Sound bars
  - Living Room—60 inches
    - Bedroom—42 Inches
- Walnut Wood Floor throughout
- Dining room area that sits 4
- Living room area that seats 6
- Oversized bathroom with separate shower & Jacuzzi bathtub
- Double vanity/ his and hers
- Wet bar featuring a refrigerator & sink
- Wi-Fi

- King size bed
- Powder room
- Electronically motorized Drapes/sheers with remote
- Sleep Like a Rock linen—Egyptian Cotton
- Complimentary use of our SHR Robes and sweetgrass collection of body products
- Slippers
- High end upgraded furniture
- Granite countertops throughout