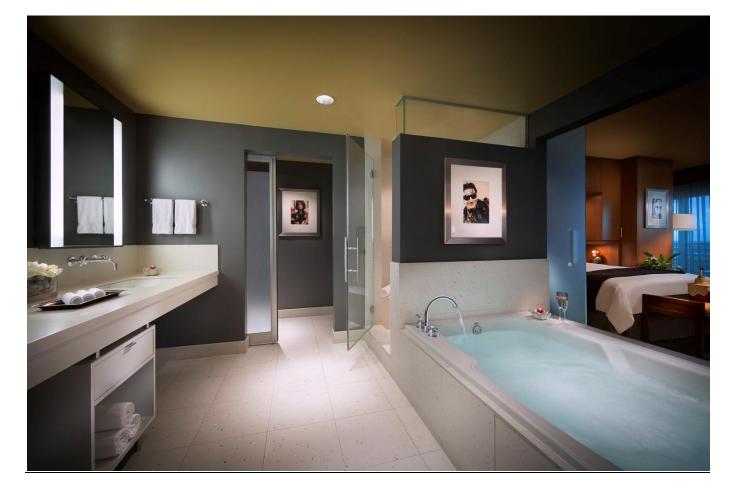

# **Roxy Suites**

- 1350 sq. ft.
- 4 Flat screen HD TV's with Sound bars
  - Living Room—65 inches
    - Bedroom—42 Inches
    - Wet Bar—42 Inches
    - Bathroom—32 inches
- Walnut Wood Floor throughout
- Dining room area that sits 8
- Wrap around couch
- Oversized bathroom with separate shower & bathtub
- Luxurious shower featuring a waterfall shower head, 7 body jets, shower wand and steamer
- Garden Tub made of limestone, fit for two.
- Double vanity/ his and hers
- Bidet

- Wet bar featuring two refrigerators , bar that seats three and a sink
- Wi-Fi
- King size bed
- Vanity area
- Powder room
- Electronically motorized Drapes/sheers with remote
- Sleep Like a Rock linen—Egyptian Cotton
- Complimentary use of our SHR Robes and sweetgrass collection of body products
- Floor to ceiling windows
- High end upgraded furniture
- Granite countertops throughout
- Marble stone floors in both the powder room and master bath